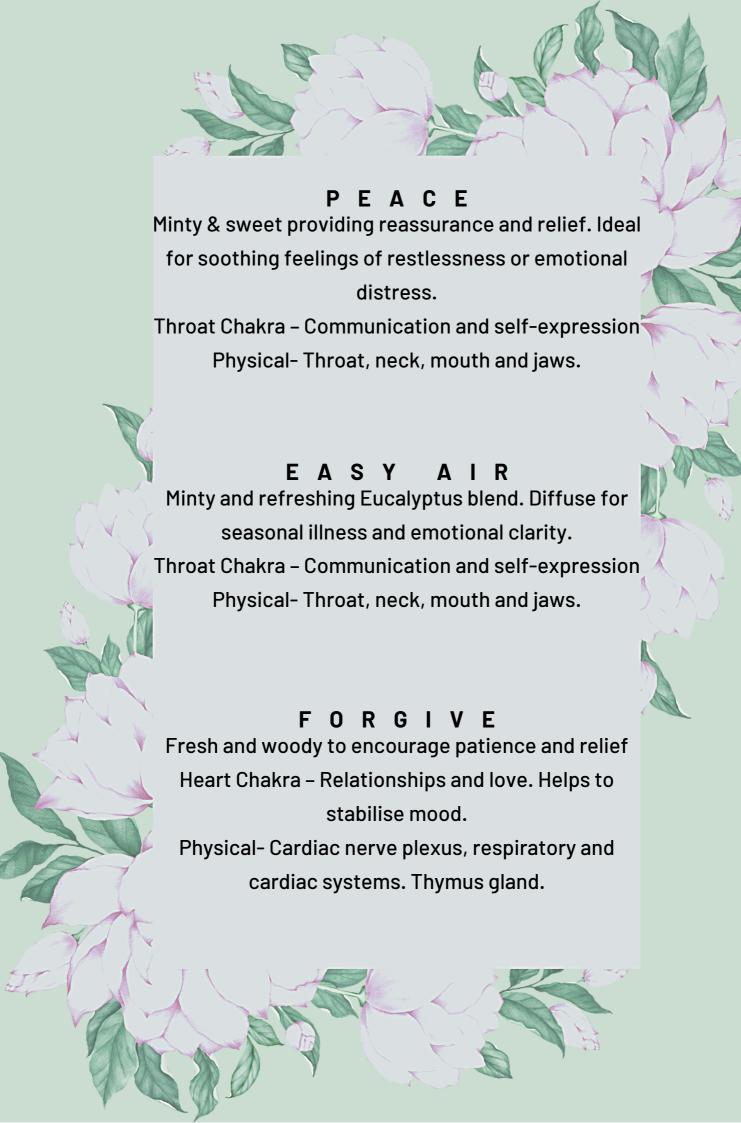

### BALANCE

Airy, woody and sweet tones create a tranquil aroma promoting whole body relaxation

Root Chakra – serves the entire system. Body, mind & spirit. The body's centre of stability.

Physical- Skeletal and muscular systems: spine, joints, tendons, ligaments and muscles (legs and

knees in particular).