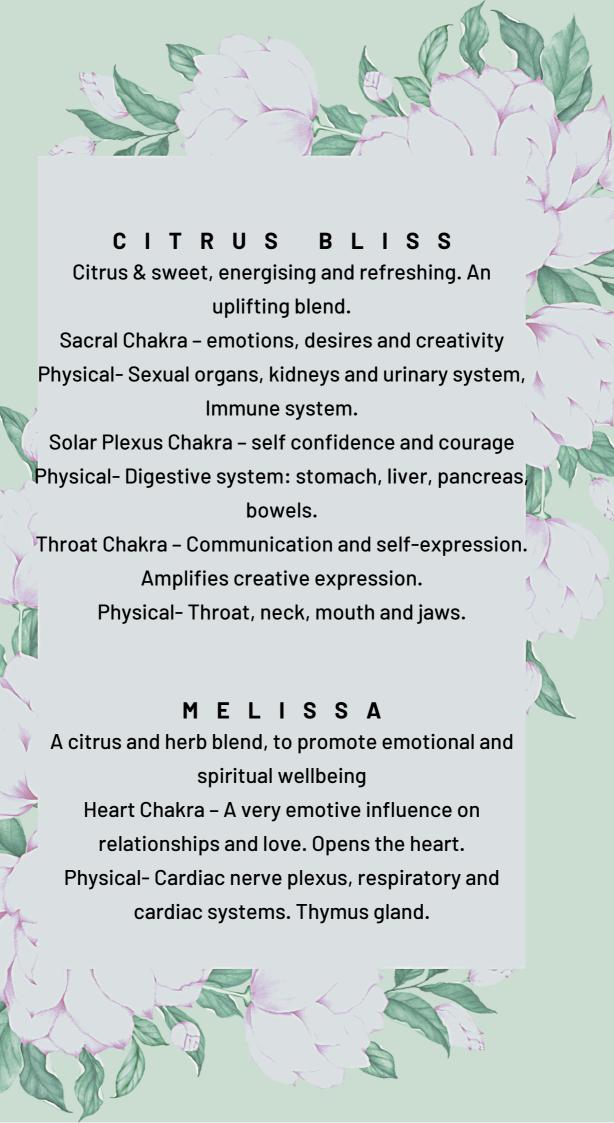

### ONGUARD

Energising and uplifting with tones of orange and cloves.

Sacral Chakra – emotions, desires and creativity
Physical- Sexual organs, kidneys and urinary system,
Immune system, olfactory sense.