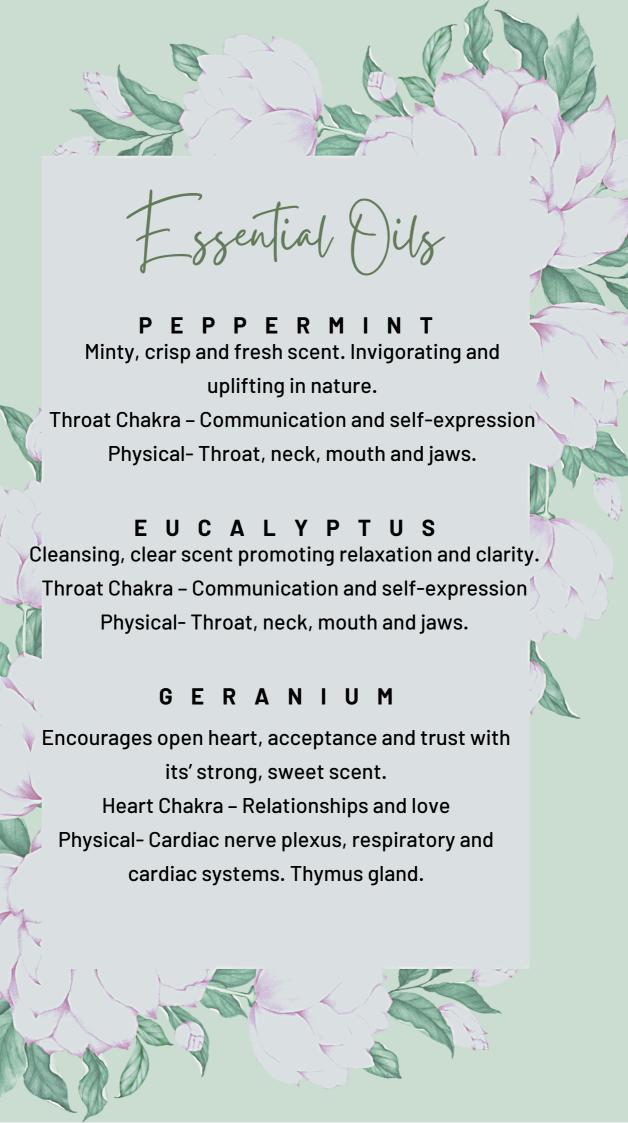

#### LIME

Pungent and refreshing with its' crisp aroma, promotes heightened awareness and positivity.

Throat Chakra – Communication and self-expression Physical- Throat, neck, mouth and jaws.

Throat Chakra – Communication and self-expression

Physical- Throat, neck, mouth and jaws.